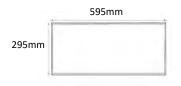

|
|                             |                        |
| Driver                      | Remote                 |
| Mains Supply                | 220-240V, 50/60Hz      |
| Driver output Voltage       | DC23-40V               |
| Power Factor                | 0.09                   |
| LED Current (nominal)       | 600mA                  |
| Operating Temperature       | 0-40°C                 |
|                             |                        |
| Body Material               | Aluminium              |
| Diffuser Material           | Opalised PMMA          |
| Product Finish              | Powder coated          |
| Colours                     | White                  |
|                             |                        |

2.75kg

PLCA-6030-PA-COI

## **Dimensions**



PLVRK6030 - Recessed mount kit



IP50 back, 26mm deep