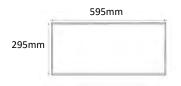

|                        |
| Driver                      | Remote                 |
| Mains Supply                | 220-240V, 50/60Hz      |
| Driver output Voltage       | DC23-40V               |
| Power Factor                | 0.09                   |
| LED Current (nominal)       | 600mA                  |
| Operating Temperature       | 0-40°C                 |
|                             |                        |
| Body Material               | Aluminium              |
| Diffuser Material           | Opalised PMMA          |
| Product Finish              | Powder coated          |
| Colours                     | White                  |
| Total Weight                | 1.60kg                 |
|                             |                        |

## **Dimensions**



PLVRK6030 - Recessed mount kit



IP65 rear cable connection