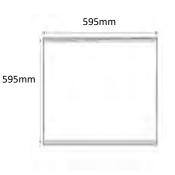

## Dimensions

| Part Number                 | PLCA-6060-PA-IP65      |
|-----------------------------|------------------------|
| Delivered Lumens +/-5%      | 4800lm 40W             |
| Power                       | 26-40W adjustable      |
| UGR                         | <19                    |
| IP Rating                   | IP65                   |
| IK Rating                   | n/a                    |
| IC rating                   | n/a                    |
| Warranty                    | 3 Years                |
|                             |                        |
| LED Type                    | SMD                    |
| ССТ                         | 3/4/5/6.5K CCT select  |
| CRI                         | 80                     |
| Beam Angle                  | 110°                   |
| Colour Stability (SDCM)     | 3 step Macadam Ellipse |
| Led Rated Lifetime L70 @25° | >50000hrs              |
|                             |                        |
| Driver                      | Remote                 |
| Mains Supply                | 220-240V, 50/60Hz      |
| Driver output Voltage       | DC23-40V               |
| Power Factor                | 0.09                   |
| LED Current (nominal)       | 600mA                  |
| Operating Temperature       | 0-40°C                 |
|                             |                        |
| Body Material               | Aluminium              |
| Diffuser Material           | Opalised PMMA          |
| Product Finish              | Powder coated          |
| Colours                     | White                  |
|                             |                        |