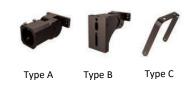

d Lifetime L70 @25° | >100000hrs             |

| Driver                | Integral          |
|-----------------------|-------------------|
| Mains Supply          | 220-240V, 50/60Hz |
| Driver output Voltage | DC42V             |
| Power Factor          | 0.09              |
| LED Current (nominal) | 3198mA            |
| Operating Temperature | 0-40°C            |

| Body Material     | Aluminium                    |
|-------------------|------------------------------|
| Diffuser Material | Ploycarbonate                |
| Product Finish    | Powder coated                |
| Colours           | Black, Bronze, Silver, White |
| Total Weight      | 4.54kg                       |
|                   |                              |

## **Dimensions**



## Optional mounting bracket types