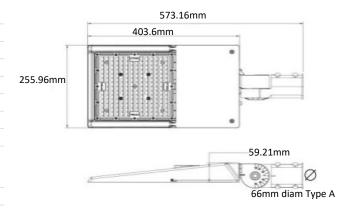

| 3 step Macadam Ellipse |
| Led Rated Lifetime L70 @25° | >100000hrs             |

| Driver                | Integral          |
|-----------------------|-------------------|
| Mains Supply          | 220-240V, 50/60Hz |
| Driver output Voltage | DC42V             |
| Power Factor          | 0.09              |
| LED Current (nominal) | 3198mA            |
| Operating Temperature | 0-40°C            |

| Body Material     | Aluminium                    |
|-------------------|------------------------------|
| Diffuser Material | Ploycarbonate                |
| Product Finish    | Powder coated                |
| Colours           | Black, Bronze, Silver, White |
| Total Weight      | 4.54kg                       |
|                   |                              |

## **Dimensions**



## Optional mounting bracket types