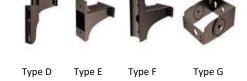

Lifetime L70 @25° | >100000hrs             |

| Driver                | Integral          |
|-----------------------|-------------------|
| Mains Supply          | 220-240V, 50/60Hz |
| Driver output Voltage | DC42V             |
| Power Factor          | 0.09              |
| LED Current (nominal) | 3198mA            |
| Operating Temperature | 0-40°C            |

| Body Material     | Aluminium                    |
|-------------------|------------------------------|
| Diffuser Material | Ploycarbonate                |
| Product Finish    | Powder coated                |
| Colours           | Black, Bronze, Silver, White |
| Total Weight      | 4.54kg                       |
|                   |                              |

## **Dimensions**



## Optional mounting bracket types