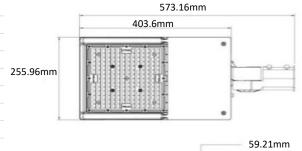

ype III, IV, V        |
| Colour Stability (SDCM)     | 3 step Macadam Ellipse |
| Led Rated Lifetime L70 @25° | >100000hrs             |

| Driver                | Integral          |
|-----------------------|-------------------|
| Mains Supply          | 220-240V, 50/60Hz |
| Driver output Voltage | DC41.8V           |
| Power Factor          | 0.09              |
| LED Current (nominal) | 1612mA            |
| Operating Temperature | 0-40°C            |

| Body Material     | Aluminium                    |
|-------------------|------------------------------|
| Diffuser Material | Ploycarbonate                |
| Product Finish    | Powder coated                |
| Colours           | Black, Bronze, Silver, White |
| Total Weight      | 4.31kg                       |

## **Dimensions**





## Optional mounting bracket types