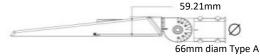

e III, IV, V        |
| Colour Stability (SDCM)     | 3 step Macadam Ellipse |
| Led Rated Lifetime L70 @25° | >100000hrs             |

| Driver                | Integral          |
|-----------------------|-------------------|
| Mains Supply          | 220-240V, 50/60Hz |
| Driver output Voltage | DC41.8V           |
| Power Factor          | 0.09              |
| LED Current (nominal) | 1612mA            |
| Operating Temperature | 0-40°C            |

| Body Material     | Aluminium                    |
|-------------------|------------------------------|
| Diffuser Material | Ploycarbonate                |
| Product Finish    | Powder coated                |
| Colours           | Black, Bronze, Silver, White |
| Total Weight      | 4.31kg                       |

## **Dimensions**





## Optional mounting bracket types