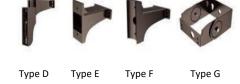

(SDCM)     | 3 step Macadam Ellipse |
| Led Rated Lifetime L70 @25° | >100000hrs             |

| Driver                | Integral          |
|-----------------------|-------------------|
| Mains Supply          | 220-240V, 50/60Hz |
| Driver output Voltage | DC41.8V           |
| Power Factor          | 0.09              |
| LED Current (nominal) | 1612mA            |
| Operating Temperature | 0-40°C            |

| Body Material     | Aluminium                    |
|-------------------|------------------------------|
| Diffuser Material | Ploycarbonate                |
| Product Finish    | Powder coated                |
| Colours           | Black, Bronze, Silver, White |
| Total Weight      | 4.31kg                       |

## **Dimensions**





## Optional mounting bracket types