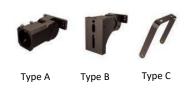

ty (SDCM)     | 3 step Macadam Ellipse |
| Led Rated Lifetime L70 @25° | >100000hrs             |

| Driver                | Integral          |
|-----------------------|-------------------|
| Mains Supply          | 220-240V, 50/60Hz |
| Driver output Voltage | DC41.8V           |
| Power Factor          | 0.09              |
| LED Current (nominal) | 1612mA            |
| Operating Temperature | 0-40°C            |

| Body Material     | Aluminium                    |
|-------------------|------------------------------|
| Diffuser Material | Ploycarbonate                |
| Product Finish    | Powder coated                |
| Colours           | Black, Bronze, Silver, White |
| Total Weight      | 4.31kg                       |

## **Dimensions**





## Optional mounting bracket types