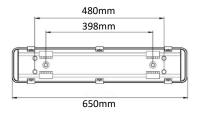

## **Dimensions**

**Sensor options** 

BWPB20-600- MS motion sensor on/off BWPB20-600-SD step dim 100/20%

Microwave motion sensor MC076S