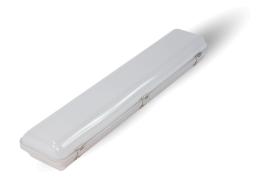

- Wide body vandal resistant IP65 LED batten.
- Integral driver with dimming & control options available.
- Large PA16 terminal block.
- Motion sensor options available.

## **Product Information**

Dart Number

| Part Number                 | BWPB20-600             |
|-----------------------------|------------------------|
| Delivered Lumens +/-5%      | 1990lm                 |
| Power                       | 20W                    |
| UGR                         | n/a                    |
| IP Rating                   | IP65                   |
| IK Rating                   | IK10                   |
| IC rating                   | n/a                    |
| Warranty                    | 3 Years                |
|                             |                        |
| LED Type                    | SMD                    |
| ССТ                         | 4K                     |
| CRI                         | 80                     |
| Beam Angle                  | 110°                   |
| Colour Stability (SDCM)     | 5 step Macadam Ellipse |
| Led Rated Lifetime L70 @25° | >50000hrs              |
|                             |                        |
| Driver                      | Integral dimmable      |
| Mains Supply                | 220-240V, 50/60Hz      |
| Driver output Voltage       | DC36V                  |
| Power Factor                | 0.09                   |
| LED Current (nominal)       | 500mA                  |
| Operating Temperature       | 0-40°C                 |
|                             |                        |
| Body Material               | Polycarbonate          |
| Diffuser Material           | Polycarbonate          |
| Product Finish              | n/a                    |
| Colours                     | Grey                   |
| Total Weight                | 1.6kg                  |
|                             |                        |