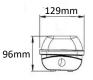

## **Dimensions**

**Sensor options** 

BWPB20-600- MS motion sensor on/off BWPB20-600-SD step dim 100/20%

Microwave motion sensor MC076S