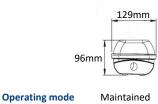

| 220-240V, 50/60Hz      |
| Driver output Voltage       | DC36V                  |
| Power Factor                | 0.09                   |

| Driver                | Integral          |  |
|-----------------------|-------------------|--|
| Mains Supply          | 220-240V, 50/60Hz |  |
| Driver output Voltage | DC36V             |  |
| Power Factor          | 0.09              |  |
| LED Current (nominal) | 500mA             |  |
| Operating Temperature | 0-40°C            |  |

| Body Material     | Polycarbonate |  |  |  |
|-------------------|---------------|--|--|--|
| Diffuser Material | Polycarbonate |  |  |  |
| Product Finish    | n/a           |  |  |  |
| Colours           | Grey          |  |  |  |
| Total Weight      | 3.6kg         |  |  |  |

### Dimensions



1258mm



Battery NiCd

| Luminaire      |      |      |      |      |      |      |      |      |      |
|----------------|------|------|------|------|------|------|------|------|------|
| Classification | 2.1m | 2.4m | 2.7m | 3.0m | 3.3m | 3.6m | 4.0m | 4.5m | 5.0m |
| C0 - D40       | 11.5 | 13.2 | 14.8 | 16.5 | 18.1 | 19.5 | 20.1 | 21.2 | 22.6 |
| C90 - D32      | 11.5 | 13.2 | 14.8 | 16.5 | 17.6 | 18   | 18.5 | 19   | 19.5 |

Sensor options

BWPB20EM-1200- MS motion sensor on/off BWPB20EM-1200-SD step dim 100/20%

#### **Microwave motion sensor MC076S**



# dck Yf WUZhWca 'Ui