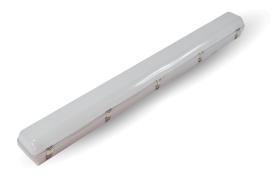

# **BASIC IP65 LED EMERGENCY BATTEN BWPB20EM-1200**

- Wide body vandal resistant IP65 emergency ٠ LED batten.
- Integral driver with dimming & control options • available.
- Large PA16 terminal block. •
- Motion sensor options available.