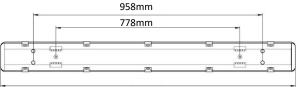

### Dimensions

1258mm

Battery NiCd

| Luminaire      |      |      |      |      |      |      |      |      |      |
|----------------|------|------|------|------|------|------|------|------|------|
| Classification | 2.1m | 2.4m | 2.7m | 3.0m | 3.3m | 3.6m | 4.0m | 4.5m | 5.0m |
| C0 - D40       | 11.5 | 13.2 | 14.8 | 16.5 | 18.1 | 19.5 | 20.1 | 21.2 | 22.6 |
| C90 - D32      | 11.5 | 13.2 | 14.8 | 16.5 | 17.6 | 18   | 18.5 | 19   | 19.5 |