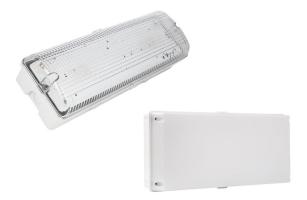

## BULKHEAD COOL ROOM IP65 EMERGENCY BH-WP-D32NM-REM

- Wall mount IP65 non-maintained emergency light with remote gear.
- NiCad battery with 3 year warranty.
- Suitable for cool rooms & freezer applications.

## **Product Information**

| Part Number                     | BH-WP-D32NM-REM         |
|---------------------------------|-------------------------|
| <b>Emergency Classification</b> | CO/D32 C90/D20          |
| Power Consumption               | 1.5W                    |
| Operating Mode                  | Non-maintained          |
| Rated Duration                  | 3 hours                 |
| IP Rating                       | IP65                    |
| Warranty                        | 3 Years inc battery     |
| LED Type                        | SMD 50000hrs            |
|                                 |                         |
| Mains Supply                    | 220-240V, 50/60Hz       |
| Charging Method                 | Regulated variable rate |
| Battery                         | NiCad                   |
| Voltage (V) / Capacity (mAh)    | 3.6V 2.5Ah              |
| Operating Temperature           | 0-40°C                  |
|                                 |                         |
| Body Material                   | Polycarbonate           |
| Colour                          | White                   |
| Total Weight                    | 1.0kg                   |
|                                 |                         |