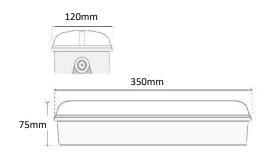

| 3 Years inc battery     |
| LED Type                        | SMD 50000hrs            |
|                                 |                         |
| Mains Supply                    | 220-240V, 50/60Hz       |
| Charging Method                 | Regulated variable rate |
| Battery                         | NiCad                   |
| Voltage (V) / Capacity (mAh)    | 3.6V 2.5Ah              |
| Operating Temperature           | 0-40°C                  |
|                                 |                         |
| Body Material                   | Polycarbonate           |
| Colour                          | White                   |
| Total Weight                    | 1.0kg                   |
|                                 |                         |

## **Dimensions**





Operating mode Battery Non-maintained NiCad

## Luminaire

| Classification | 2.1m | 2.4m | 2.7m | 3.0m | 3.3m | 3.6m | 4.0m | 4.5m | 5.0m |
|----------------|------|------|------|------|------|------|------|------|------|
| C0 - D32       | 11.5 | 13.2 | 14.8 | 16.5 | 17.6 | 18   | 18.5 | 19   | 19.5 |
| C90 - D20      | 11.5 | 13.2 | 14   | 14.4 | 14.8 | 15.1 | 15.4 | 15.8 | 16   |