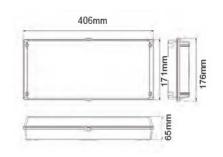

| 3 Years inc battery     |
| LED Type                        | SMD 50000hrs            |
|                                 |                         |
| Mains Supply                    | 220-240V, 50/60Hz       |
| Charging Method                 | Regulated variable rate |
| Battery                         | NiCad                   |
| Voltage (V) / Capacity (mAh)    | 3.6V 2.5Ah              |
| Operating Temperature           | 0-40°C                  |
|                                 |                         |
| Body Material                   | Polycarbonate           |
| Colour                          | White                   |
| Total Weight                    | 1.0kg                   |
|                                 |                         |

## **Dimensions**





Operating mode Battery Non-maintained NiCad

## Luminaire

| Classification | 2.1m | 2.4m | 2.7m | 3.0m | 3.3m | 3.6m | 4.0m | 4.5m | 5.0m |
|----------------|------|------|------|------|------|------|------|------|------|
| C0 - D32       | 11.5 | 13.2 | 14.8 | 16.5 | 17.6 | 18   | 18.5 | 19   | 19.5 |
| C90 - D20      | 11.5 | 13.2 | 14   | 14.4 | 14.8 | 15.1 | 15.4 | 15.8 | 16   |