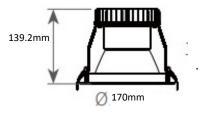

| СОВ                    |
|-----------------------------|------------------------|
| ССТ                         | 2.7/3/4/5K/6K CCT      |
| CRI                         | 90                     |
| Beam Angle                  | 15°, 24°, 36° and 55°  |
| Colour Stability (SDCM)     | 3 step Macadam Ellipse |
| Led Rated Lifetime L70 @25° | >50000hrs              |

| Remote            |
|-------------------|
| 220-240V, 50/60Hz |
| DC36V             |
| 0.09              |
| 600mA             |
| 0-40°C            |
|                   |

| Body Material     | Aluminium     |
|-------------------|---------------|
| Diffuser Material | Polycarbonate |
| Product Finish    | Powder coated |
| Colours           | White, Black  |
| Total Weight      | 0.62kg        |

## **Dimensions**



Cutout 155mm

Size range from 170-280mm diameter