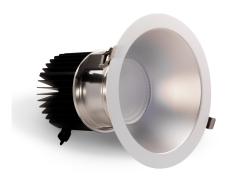

- Low glare deep reflector COB downlight.
- Remote flicker free driver with dimming & control options available.
- Reflector available in either matt or specular finish.

## **Product Information**

| Part Number            | DLB170-25W      |
|------------------------|-----------------|
| Delivered Lumens +/-5% | 2535lm          |
| Power                  | 25W             |
| UGR                    | <17             |
| IP Rating              | IP44 front face |
| IK Rating              | n/a             |
| IC rating              | n/a             |
| Warranty               | 3 Years         |

| LED Type                    | СОВ                    |
|-----------------------------|------------------------|
| ССТ                         | 2.7/3/4/5K/6K CCT      |
| CRI                         | 90                     |
| Beam Angle                  | 15°, 24°, 36° and 55°  |
| Colour Stability (SDCM)     | 3 step Macadam Ellipse |
| Led Rated Lifetime L70 @25° | >50000hrs              |