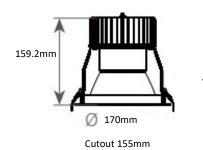

| CRI                         | 90                     |
| Beam Angle                  | 15°, 24°, 36° and 55°  |
| Colour Stability (SDCM)     | 3 step Macadam Ellipse |
| Led Rated Lifetime L70 @25° | >50000hrs              |

| Driver                | Remote            |
|-----------------------|-------------------|
| Mains Supply          | 220-240V, 50/60Hz |
| Driver output Voltage | DC36V             |
| Power Factor          | 0.09              |
| LED Current (nominal) | 850mA             |
| Operating Temperature | 0-40°C            |

| Body Material     | Aluminium     |
|-------------------|---------------|
| Diffuser Material | Polycarbonate |
| Product Finish    | Powder coated |
| Colours           | White, Black  |
| Total Weight      | 0.62kg        |

## **Dimensions**



Size range from 170-280mm diameter