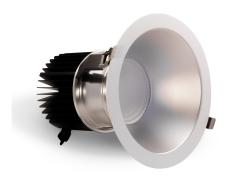

- Low glare deep reflector COB downlight.
- Remote flicker free driver with dimming & control options available.
- Reflector available in either matt or specular finish.