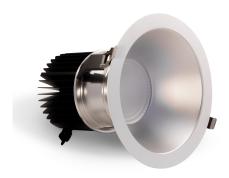

- Low glare deep reflector COB downlight.
- Remote flicker free driver with dimming & control options available.
- Reflector available in either matt or specular finish.

## **Product Information**

| Part Number            | DLB170-55W      |
|------------------------|-----------------|
| Delivered Lumens +/-5% | 5295lm          |
| Power                  | 55W             |
| UGR                    | <17             |
| IP Rating              | IP44 front face |
| IK Rating              | n/a             |
| IC rating              | n/a             |
| Warranty               | 3 Years         |

| LED Type                    | COB                    |
|-----------------------------|------------------------|
| ССТ                         | 2.7/3/4/5K/6K CCT      |
| CRI                         | 90                     |
| Beam Angle                  | 15°, 24°, 36° and 55°  |
| Colour Stability (SDCM)     | 3 step Macadam Ellipse |
| Led Rated Lifetime L70 @25° | >50000hrs              |

| Body Material     | Aluminium     |
|-------------------|---------------|
| Diffuser Material | Polycarbonate |
| Product Finish    | Powder coated |
| Colours           | White, Black  |
| Total Weight      | 0.63kg        |