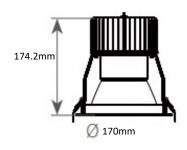

| CRI                         | 90                     |
| Beam Angle                  | 15°, 24°, 36° and 55°  |
| Colour Stability (SDCM)     | 3 step Macadam Ellipse |
| Led Rated Lifetime L70 @25° | >50000hrs              |

| Driver                | Remote            |
|-----------------------|-------------------|
| Mains Supply          | 220-240V, 50/60Hz |
| Driver output Voltage | DC40V             |
| Power Factor          | 0.09              |
| LED Current (nominal) | 1300mA            |
| Operating Temperature | 0-40°C            |

| Body Material     | Aluminium     |
|-------------------|---------------|
| Diffuser Material | Polycarbonate |
| Product Finish    | Powder coated |
| Colours           | White, Black  |
| Total Weight      | 0.63kg        |

## **Dimensions**



Cutout 155mm

Size range from 170-280mm diameter