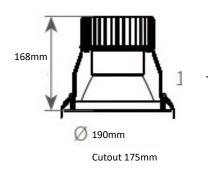

| CRI                         | 90                     |
| Beam Angle                  | 25°, 32°, 45° and 50°  |
| Colour Stability (SDCM)     | 3 step Macadam Ellipse |
| Led Rated Lifetime L70 @25° | >50000hrs              |

| Driver                | Remote            |
|-----------------------|-------------------|
| Mains Supply          | 220-240V, 50/60Hz |
| Driver output Voltage | DC36V             |
| Power Factor          | 0.09              |
| LED Current (nominal) | 900mA             |
| Operating Temperature | 0-40°C            |

| Body Material     | Aluminium     |
|-------------------|---------------|
| Diffuser Material | Polycarbonate |
| Product Finish    | Powder coated |
| Colours           | White, Black  |
| Total Weight      | 0.71kg        |

## **Dimensions**



Size range from 170-280mm diameter