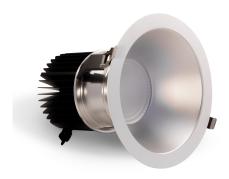

- Low glare deep reflector COB downlight.
- Remote flicker free driver with dimming & control options available.
- Reflector available in either matt or specular finish.

## **Product Information**

| Part Number            | DLB190-38W      |
|------------------------|-----------------|
| Delivered Lumens +/-5% | 3830lm          |
| Power                  | 38W             |
| UGR                    | <17             |
| IP Rating              | IP44 front face |
| IK Rating              | n/a             |
| IC rating              | n/a             |
| Warranty               | 3 Years         |
|                        |                 |