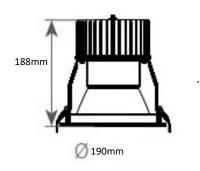

|
|-----------------------------|------------------------|
| ССТ                         | 2.7/3/4/5K/6K CCT      |
| CRI                         | 90                     |
| Beam Angle                  | 25°, 32°, 45° and 50°  |
| Colour Stability (SDCM)     | 3 step Macadam Ellipse |
| Led Rated Lifetime L70 @25° | >50000hrs              |

| Remote            |
|-------------------|
| 220-240V, 50/60Hz |
| DC40V             |
| 0.09              |
| 1200mA            |
| 0-40°C            |
|                   |

| Body Material     | Aluminium     |  |
|-------------------|---------------|--|
| Diffuser Material | Polycarbonate |  |
| Product Finish    | Powder coated |  |
| Colours           | White, Black  |  |
| Total Weight      | 0.72kg        |  |

## **Dimensions**



Cutout 175mm

Size range from 170-280mm diameter