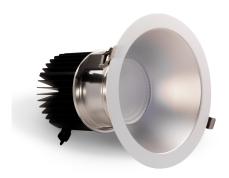

- Low glare deep reflector COB downlight.
- Remote flicker free driver with dimming & control options available.
- Reflector available in either matt or specular finish.

## **Product Information**

| Part Number            | DLB190-50W      |
|------------------------|-----------------|
| Delivered Lumens +/-5% | 4840lm          |
| Power                  | 50W             |
| UGR                    | <17             |
| IP Rating              | IP44 front face |
| IK Rating              | n/a             |
| IC rating              | n/a             |
| Warranty               | 3 Years         |

| LED Type                    | СОВ                    |
|-----------------------------|------------------------|
| ССТ                         | 2.7/3/4/5K/6K CCT      |
| CRI                         | 90                     |
| Beam Angle                  | 25°, 32°, 45° and 50°  |
| Colour Stability (SDCM)     | 3 step Macadam Ellipse |
| Led Rated Lifetime L70 @25° | >50000hrs              |