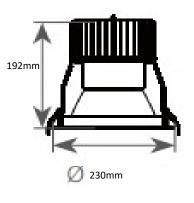

| 25°, 36°, 45° and 55°  |
| Colour Stability (SDCM)     | 3 step Macadam Ellipse |
| Led Rated Lifetime L70 @25° | >50000hrs              |
|                             |                        |
| Driver                      | Remote                 |
| Mains Supply                | 220-240V, 50/60Hz      |
| Driver output Voltage       | DC40V                  |
| Power Factor                | 0.09                   |
| LED Current (nominal)       | 1200mA                 |
|                             |                        |

| Body Material     | Aluminium     |
|-------------------|---------------|
| Diffuser Material | Polycarbonate |
| Product Finish    | Powder coated |
| Colours           | White, Black  |
| Total Weight      | 0.89kg        |

0-40°C

## Dimensions



Cutout 210mm

Size range from 170-280mm diameter