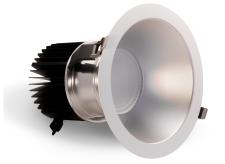

- Low glare deep reflector COB downlight.
- Remote flicker free driver with dimming & control options available.
- Reflector available in either matt or specular finish.

## **Product Information**

**Operating Temperature** 

| Part Number                 | DLB230-50W             |
|-----------------------------|------------------------|
| Delivered Lumens +/-5%      | 5150lm                 |
| Power                       | 50W                    |
| UGR                         | <17                    |
| IP Rating                   | IP44 front face        |
| IK Rating                   | n/a                    |
| IC rating                   | n/a                    |
| Warranty                    | 3 Years                |
|                             |                        |
| LED Type                    | СОВ                    |
| ССТ                         | 2.7/3/4/5K/6K CCT      |
| CRI                         | 90                     |
| Beam Angle                  | 25°, 36°, 45° and 55°  |
| Colour Stability (SDCM)     | 3 step Macadam Ellipse |
| Led Rated Lifetime L70 @25° | >50000hrs              |
|                             |                        |
| Driver                      | Remote                 |
| Mains Supply                | 220-240V, 50/60Hz      |
| Driver output Voltage       | DC40V                  |
| Power Factor                | 0.09                   |
| LED Current (nominal)       | 1200mA                 |
|                             |                        |