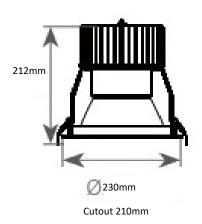

r Stability (SDCM)     | 3 step Macadam Ellipse |
| Led Rated Lifetime L70 @25° | >50000hrs              |
|                             |                        |

| Driver                | Remote            |
|-----------------------|-------------------|
| Mains Supply          | 220-240V, 50/60Hz |
| Driver output Voltage | DC50V             |
| Power Factor          | 0.09              |
| LED Current (nominal) | 1700mA            |
| Operating Temperature | 0-40°C            |
|                       |                   |

| Body Material     | Aluminium     |  |
|-------------------|---------------|--|
| Diffuser Material | Polycarbonate |  |
| Product Finish    | Powder coated |  |
| Colours           | White, Black  |  |
| Total Weight      | 0.91kg        |  |

## **Dimensions**



Size range from 170-280mm diameter