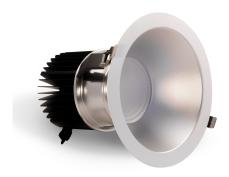

- Low glare deep reflector COB downlight.
- Remote flicker free driver with dimming & control options available.
- Reflector available in either matt or specular finish.

## **Product Information**

| Part Number            | DLB230-70W        |  |
|------------------------|-------------------|--|
| Delivered Lumens +/-5% | 6970lm            |  |
| Power                  | 70W               |  |
| UGR                    | <17               |  |
| IP Rating              | IP44 front face   |  |
| IK Rating              | n/a               |  |
| IC rating              | n/a               |  |
| Warranty               | 3 Years           |  |
|                        |                   |  |
| LED Type               | СОВ               |  |
| ССТ                    | 2.7/3/4/5K/6K CCT |  |

| Body Material     | Aluminium     |  |
|-------------------|---------------|--|
| Diffuser Material | Polycarbonate |  |
| Product Finish    | Powder coated |  |
| Colours           | White, Black  |  |
| Total Weight      | 0.91kg        |  |