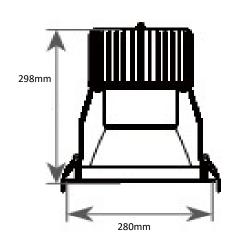

/4/5K/6K CCT      |
| CRI                         | 90                     |
| Beam Angle                  | 25°, 32° and 40°       |
| Colour Stability (SDCM)     | 3 step Macadam Ellipse |
| Led Rated Lifetime L70 @25° | >50000hrs              |
|                             |                        |
| Driver                      | Remote                 |
| Mains Supply                | 220-240V, 50/60Hz      |
| Driver output Voltage       | DC50V                  |
| Power Factor                | 0.09                   |
| LED Current (nominal)       | 2400mA                 |
| Operating Temperature       | 0-40°C                 |
|                             |                        |

Aluminium

Polycarbonate

Powder coated

White, Black

1.32kg

DLB280-100W

## **Dimensions**



Cutout 240mm

Size range from 170-280mm diameter