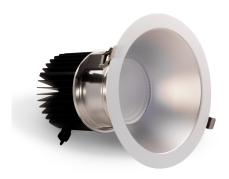

- Low glare deep reflector COB downlight.
- Remote flicker free driver with dimming & control options available.
- Reflector available in either matt or specular finish.

## **Product Information**

**Part Number** 

**Body Material** 

**Product Finish** 

**Total Weight** 

Colours

Diffuser Material

| I di t i di libei           | DED200 100W            |
|-----------------------------|------------------------|
| Delivered Lumens +/-5%      | 8620lm                 |
| Power                       | 100W                   |
| UGR                         | <17                    |
| IP Rating                   | IP44 front face        |
| IK Rating                   | n/a                    |
| IC rating                   | n/a                    |
| Warranty                    | 3 Years                |
|                             |                        |
| LED Type                    | СОВ                    |
| ССТ                         | 2.7/3/4/5K/6K CCT      |
| CRI                         | 90                     |
| Beam Angle                  | 25°, 32° and 40°       |
| Colour Stability (SDCM)     | 3 step Macadam Ellipse |
| Led Rated Lifetime L70 @25° | >50000hrs              |
|                             |                        |
| Driver                      | Remote                 |
| Mains Supply                | 220-240V, 50/60Hz      |
| Driver output Voltage       | DC50V                  |
| Power Factor                | 0.09                   |
| LED Current (nominal)       | 2400mA                 |
| Operating Temperature       | 0-40°C                 |
|                             |                        |