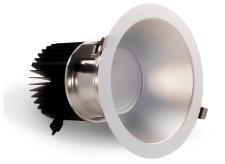

- Low glare deep reflector COB downlight.
- Remote flicker free driver with dimming & control options available.
- Reflector available in either matt or specular finish.

## **Product Information**

| Part Number                 | DLB280-50W             |
|-----------------------------|------------------------|
| Delivered Lumens +/-5%      | 5130lm                 |
| Power                       | 50W                    |
| UGR                         | <17                    |
| IP Rating                   | IP44 front face        |
| IK Rating                   | n/a                    |
| IC rating                   | n/a                    |
| Warranty                    | 3 Years                |
|                             |                        |
| LED Type                    | СОВ                    |
| ССТ                         | 2.7/3/4/5K/6K CCT      |
| CRI                         | 90                     |
| Beam Angle                  | 25°, 32° and 40°       |
| Colour Stability (SDCM)     | 3 step Macadam Ellipse |
| Led Rated Lifetime L70 @25° | >50000hrs              |
|                             |                        |
| Driver                      | Remote                 |

| Body Material     | Aluminium     |
|-------------------|---------------|
| Diffuser Material | Polycarbonate |
| Product Finish    | Powder coated |
| Colours           | White, Black  |
| Total Weight      | 1.11kg        |