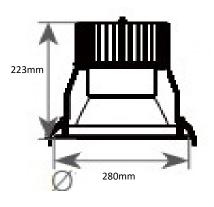

adam Ellipse |
| Led Rated Lifetime L70 @25° | >50000hrs              |
|                             |                        |
| Driver                      | Remote                 |

| Driver                | Remote            |
|-----------------------|-------------------|
| Mains Supply          | 220-240V, 50/60Hz |
| Driver output Voltage | DC40V             |
| Power Factor          | 0.09              |
| LED Current (nominal) | 1200mA            |
| Operating Temperature | 0-40°C            |
|                       |                   |

| Body Material     | Aluminium     |
|-------------------|---------------|
| Diffuser Material | Polycarbonate |
| Product Finish    | Powder coated |
| Colours           | White, Black  |
| Total Weight      | 1.11kg        |

## Dimensions



Cutout 240mm

## Size range from 170-280mm diameter





## dck Yf WUZhWca 'Ui