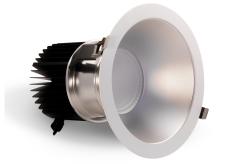

- Low glare deep reflector COB downlight.
- Remote flicker free driver with dimming & control • options available.
- Reflector available in either matt or specular finish. •

## Dimensions

| Part Number                 | DLB280-70W             |
|-----------------------------|------------------------|
| Delivered Lumens +/-5%      | 6820lm                 |
| Power                       | 70W                    |
| UGR                         | <17                    |
| IP Rating                   | IP44 front face        |
| IK Rating                   | n/a                    |
| IC rating                   | n/a                    |
| Warranty                    | 3 Years                |
|                             |                        |
| LED Type                    | СОВ                    |
| ССТ                         | 2.7/3/4/5K/6K CCT      |
| CRI                         | 90                     |
| Beam Angle                  | 25°, 32° and 40°       |
| Colour Stability (SDCM)     | 3 step Macadam Ellipse |
| Led Rated Lifetime L70 @25° | >50000hrs              |
|                             |                        |
| Driver                      | Remote                 |
| Mains Supply                | 220-240V, 50/60Hz      |
|                             |                        |
| Driver output Voltage       | DC50V                  |
| Devues Feetes               | 0.00                   |