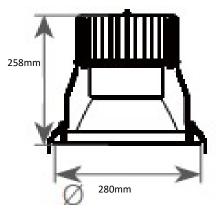

## Dimensions

| Part Number                 | DLB280-70W             |
|-----------------------------|------------------------|
| Delivered Lumens +/-5%      | 6820lm                 |
| Power                       | 70W                    |
| UGR                         | <17                    |
| IP Rating                   | IP44 front face        |
| IK Rating                   | n/a                    |
| IC rating                   | n/a                    |
| Warranty                    | 3 Years                |
|                             |                        |
| LED Type                    | СОВ                    |
| ССТ                         | 2.7/3/4/5K/6K CCT      |
| CRI                         | 90                     |
| Beam Angle                  | 25°, 32° and 40°       |
| Colour Stability (SDCM)     | 3 step Macadam Ellipse |
| Led Rated Lifetime L70 @25° | >50000hrs              |
|                             |                        |
| Driver                      | Remote                 |
| Mains Supply                | 220-240V, 50/60Hz      |
|                             |                        |
| Driver output Voltage       | DC50V                  |
| Devues Feetes               | 0.00                   |

Cutout 240mm