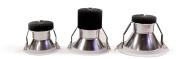

age       | DC50V                  |
| Devues Feetes               | 0.00                   |

| Driver                | Remote            |
|-----------------------|-------------------|
| Mains Supply          | 220-240V, 50/60Hz |
| Driver output Voltage | DC50V             |
| Power Factor          | 0.09              |

| Power Factor          | 0.09   |
|-----------------------|--------|
| LED Current (nominal) | 1700mA |
| Operating Temperature | 0-40°C |
|                       |        |

| Body Material A     | Aluminium     |
|---------------------|---------------|
| Diffuser Material P | Polycarbonate |
| Product Finish P    | Powder coated |
| Colours V           | White, Black  |
| Total Weight 1      | 1.12kg        |



Cutout 240mm

## Size range from 170-280mm diameter





## dck Yf WUZhWca 'Ui