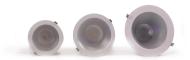

ltage       | DC50V                  |
| Devues Feetes               | 0.00                   |

| Driver                | Remote            |
|-----------------------|-------------------|
| Mains Supply          | 220-240V, 50/60Hz |
| Driver output Voltage | DC50V             |
| Power Factor          | 0.09              |

| Power Factor          | 0.09   |
|-----------------------|--------|
| LED Current (nominal) | 1700mA |
| Operating Temperature | 0-40°C |
|                       |        |

| Body Material A     | Aluminium     |
|---------------------|---------------|
| Diffuser Material P | Polycarbonate |
| Product Finish P    | Powder coated |
| Colours V           | White, Black  |
| Total Weight 1      | 1.12kg        |



Cutout 240mm

## Size range from 170-280mm diameter





## dck Yf WUZhWca 'Ui