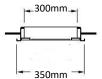

|
| Driver                      | Integral                |
| Mains Supply                | 220-240V, 50/60Hz       |
| Driver output Voltage       | DC36V                   |
| Power Factor                | 0.09                    |
| LED Current (nominal)       | 750mA                   |
| Operating Temperature       | 0-40°C                  |
|                             |                         |
| Body Material               | Aluminium               |
| Diffuser Material           | Toughened polycarbonate |
| Product Finish              | Powder coated           |
| Colours                     | White                   |
| Total Weight                | 12kg                    |
|                             | -                       |

## **Dimensions**