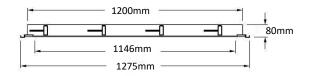

|
| Driver                      | Integral                |
| Mains Supply                | 220-240V, 50/60Hz       |
| Driver output Voltage       | DC36V                   |
| Power Factor                | 0.09                    |
| LED Current (nominal)       | 750mA                   |
| Operating Temperature       | 0-40°C                  |
|                             |                         |
| Body Material               | Aluminium               |
| Diffuser Material           | Toughened polycarbonate |
| Product Finish              | Powder coated           |
| Colours                     | White                   |
| Total Weight                | 12kg                    |
|                             | -                       |

## **Dimensions**