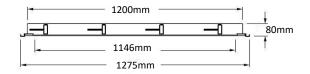

## **Dimensions**

| TRC-40W-4K-RC-COI-EM    |
|-------------------------|
| 3600lm                  |
| 40W                     |
| <19                     |
| IP65                    |
| n/a                     |
| n/a                     |
| 3 Years                 |
|                         |
| SMD                     |
| 4K                      |
| 90                      |
| 110°                    |
| 3 step Macadam Ellipse  |
| >50000hrs               |
|                         |
| Integral                |
| 220-240V, 50/60Hz       |
| DC36V                   |
| 0.09                    |
| 750mA                   |
| 0-40°C                  |
| 0-40 C                  |
|                         |
| Aluminium               |
| Toughened polycarbonate |
| - : :                   |
| Powder coated           |
| - : :                   |
|                         |