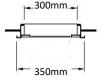

Operating mode Maintained Battery NiCd

| umi | nair | е |
|-----|------|---|
|-----|------|---|

| Classification | ification 2.1m | 2.4m | 2.7m | 3.0m | 3.3m | 3.6m | 4.0m | 4.5m | 5.0m |
|----------------|----------------|------|------|------|------|------|------|------|------|
| C0 - D20       | 11.5           | 13.2 | 14   | 14.4 | 14.8 | 15.1 | 15.4 | 15.8 | 16   |
| C90 - D16      | 11.5           | 12.5 | 12.9 | 13.3 | 13.6 | 13.8 | 14.1 | 14.4 | 14.5 |