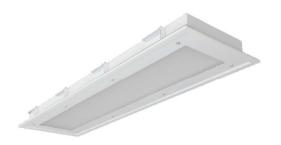

- IP65 fully sealed recessed cleanroom LED troffer.
- Integral driver with dimming & control options available.
- Anti tamper screws for added security.