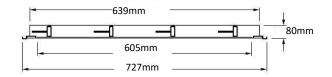

sealed recessed cleanroom LED troffer.
- Integral driver with dimming & control options available.
- Anti tamper screws for added security.

## **Product Information**

## **Part Number** TRC-20W-4K-RC 1820lm Delivered Lumens +/-5% **Power** 20W **UGR** <19 **IP Rating** IP65 **IK Rating** n/a IC rating n/a Warranty 3 Years **LED Type SMD CCT** 4K **CRI** 90 **Beam Angle** 110° Colour Stability (SDCM) 3 step Macadam Ellipse >500000hrs Led Rated Lifetime L70 @25° Driver Integral **Mains Supply** 220-240V, 50/60Hz **Driver output Voltage** DC36V **Power Factor** 0.09 LED Current (nominal) 350mA **Operating Temperature** 0-40°C **Body Material** Aluminium **Diffuser Material** Toughened polycarbonate **Product Finish** Powder coated **Colours** White **Total Weight** 8kg

## **Dimensions**