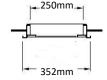

ealed recessed cleanroom LED troffer.
- Integral driver with dimming & control options available.
- Anti tamper screws for added security.

## **Product Information**

## **Part Number** TRC-20W-4K-RC 1820lm Delivered Lumens +/-5% **Power** 20W **UGR** <19 **IP Rating** IP65 **IK Rating** n/a IC rating n/a Warranty 3 Years **LED Type SMD CCT** 4K **CRI** 90 **Beam Angle** 110° Colour Stability (SDCM) 3 step Macadam Ellipse >500000hrs Led Rated Lifetime L70 @25° Driver Integral **Mains Supply** 220-240V, 50/60Hz **Driver output Voltage** DC36V **Power Factor** 0.09 LED Current (nominal) 350mA **Operating Temperature** 0-40°C **Body Material** Aluminium **Diffuser Material** Toughened polycarbonate **Product Finish** Powder coated **Colours** White **Total Weight** 8kg

## **Dimensions**