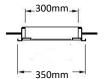

09                                    |
| LED Current (nominal)               | 750mA                                   |
| Operating Temperature               | 0-40°C                                  |
|                                     |                                         |
|                                     |                                         |
| Body Material                       | Aluminium                               |
| Body Material Diffuser Material     | Aluminium Toughened polycarbonate       |
|                                     | , , , , , , , , , , , , , , , , , , , , |
| Diffuser Material                   | Toughened polycarbonate                 |
| Diffuser Material<br>Product Finish | Toughened polycarbonate Powder coated   |

## **Dimensions**