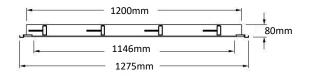

0.09                                    |
| LED Current (nominal)               | 750mA                                   |
| Operating Temperature               | 0-40°C                                  |
|                                     |                                         |
|                                     |                                         |
| Body Material                       | Aluminium                               |
| Body Material Diffuser Material     | Aluminium Toughened polycarbonate       |
|                                     | , , , , , , , , , , , , , , , , , , , , |
| Diffuser Material                   | Toughened polycarbonate                 |
| Diffuser Material<br>Product Finish | Toughened polycarbonate Powder coated   |

## **Dimensions**