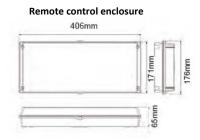

## COOL ROOM / FREEZER SLIDE CONNECT EXIT EX24M-WP-REM





- Slide connect IP65 exit with remote control gear.
- LiFePO4 battery with 3 year warranty.
- Comes with complete set of decals.

## **Product Information**

## **Part Number** EX24M-WP-REM **Viewing Distance** 24M 3W **Power Consumption Operating Mode** Maintained **Rated Duration** 3 hours **IP Rating** IP65 Warranty 3 Years inc battery **LED Type** SMD 50000hrs 220-240V, 50/60Hz **Mains Supply Charging Method** Regulated variable rate LiFePO4 **Battery** Voltage (V) / Capacity (Ah) 3.2V 1.5Ah 0-40°C **Operating Temperature Body Material** Polycarbonate **Diffuser Material** Acrylic Colour White **Total Weight** 2.5kg

## **Dimensions**





Complete set of decals