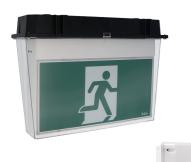

## COOL ROOM / FREEZER SLIDE CONNECT EXIT EX24M-WP-REM

- Slide connect IP65 exit with remote control gear.
- LiFePO4 battery with 3 year warranty.
- Comes with complete set of decals.

## **Part Number** EX24M-WP-REM **Viewing Distance** 24M 3W **Power Consumption Operating Mode** Maintained **Rated Duration** 3 hours **IP Rating** IP65 Warranty 3 Years inc battery **LED Type** SMD 50000hrs 220-240V, 50/60Hz **Mains Supply Charging Method** Regulated variable rate LiFePO4 **Battery** Voltage (V) / Capacity (Ah) 3.2V 1.5Ah 0-40°C **Operating Temperature Body Material** Polycarbonate **Diffuser Material** Acrylic Colour White **Total Weight** 2.5kg