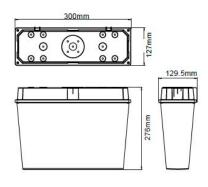

## COOL ROOM / FREEZER SLIDE CONNECT EXIT EX24M-WP-REM





- Slide connect IP65 exit with remote control gear.
- LiFePO4 battery with 3 year warranty.
- Comes with complete set of decals.

## **Product Information**

## **Part Number** EX24M-WP-REM **Viewing Distance** 24M 3W **Power Consumption Operating Mode** Maintained **Rated Duration** 3 hours **IP Rating** IP65 Warranty 3 Years inc battery **LED Type** SMD 50000hrs 220-240V, 50/60Hz **Mains Supply Charging Method** Regulated variable rate LiFePO4 **Battery** Voltage (V) / Capacity (Ah) 3.2V 1.5Ah 0-40°C **Operating Temperature Body Material** Polycarbonate **Diffuser Material** Acrylic Colour White **Total Weight** 2.5kg

## **Dimensions**





Complete set of decals