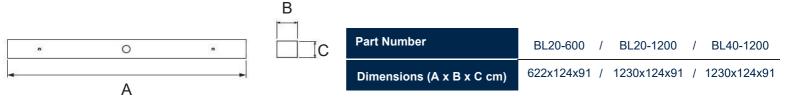

# **Specifications**

| Part Number             | BL20-600           | 1 | BL20-1200 | 1 | BL40-1200 |
|-------------------------|--------------------|---|-----------|---|-----------|
| Length                  | 600mm              | / | 1200mm    | / | 1200mm    |
| System Power            | 20W                | / | 20W       | / | 40W       |
| Exit Lumens ±5% (4000K) | 2420lm             | 1 | 2440lm    | 1 | 4240lm    |
| Weight (KG)             | 1.6                | 1 | 3.1       | 1 | 3.2       |
| IP Rating               | IP20               |   |           |   |           |
| IK Rating               | IK02               |   |           |   |           |
| CCT Options             | 4000K              |   |           |   |           |
| CRI                     | ≥80                |   |           |   |           |
| Input Voltage           | AC220-240V         |   |           |   |           |
| Frequency               | 50/60Hz            |   |           |   |           |
| Motion Sensor           | Available On/Off   |   |           |   |           |
| Step Dimming            | Available 20%/100% |   |           |   |           |
| Warranty**              | 3 Years            |   |           |   |           |
| Lifetime                | >100,000 Hours     |   |           |   |           |

### Part Number: BLxx

#### **Dimensions**