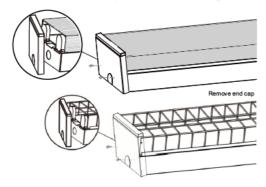

### Installation

2. Unfasten screw & remove the geartray

3. Feed main cable into fitting

4. Connect main supply wire

NOTE: Make sure Green/Yellow wire must be longer than Brown(L) and Blue(N)