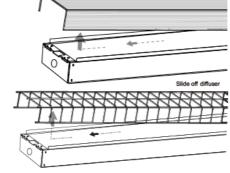

### Installation

2. Unfasten screw & remove the geartray

3. Feed main cable into fitting

4. Connect main supply wire

NOTE: Make sure Green/Yellow wire must be longer than Brown(L) and Blue(N)