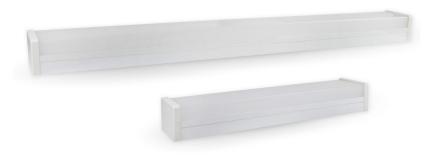

The RETRO Premium Batten has a wide body, with a square sided profile, making it easy to conceal previous mounting or markings when performing maintenance.

- Flat end cap for easy end to end mounting.
- Large terminal block.
- Movement sensors available as standard option:
  Add "-MS" to the code for Motion Sensor On/Off
  Add "-SD" to the code for Step Dim On/Off/Dim 20%

# **Specifications**

| Part Number             | BL20-600           | 1 | BL20-1200 | 1 | BL40-1200 |
|-------------------------|--------------------|---|-----------|---|-----------|
| Length                  | 600mm              | / | 1200mm    | / | 1200mm    |
| System Power            | 20W                | / | 20W       | / | 40W       |
| Exit Lumens ±5% (4000K) | 2420lm             | 1 | 2440lm    | 1 | 4240lm