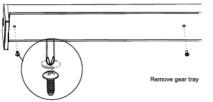

### Installation

2. Unfasten screw & remove the geartray

3. Feed main cable into fitting

4. Connect main supply wire

NOTE: Make sure Green/Yellow wire must be longer than Brown(L) and Blue(N)