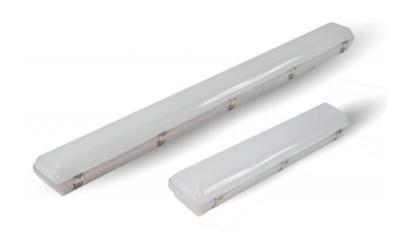

The Premium Weather Proof Batten. An IP65, IK10 Rated batten which is ideal for car park, back of house, stairwell, corridor and fire stair applications.

- IP65, IK10 BATTEN
- Vandal resistant
- Polycarbonate body and stainless steel locking clips
- 50,000HR LED
- Large PA16 terminal block
- Movement sensors available as standard option.