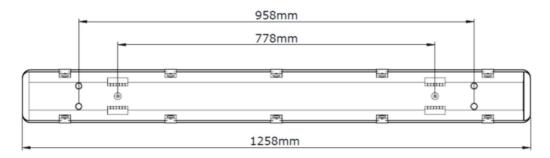

| 120                |   |             |   |             |
| CRI                             | ≥80                |   |             |   |             |
| Input Voltage                   | AC220-240V         |   |             |   |             |
| Frequency                       | 50/60Hz            |   |             |   |             |
| Motion Sensor                   | Available On/Off   |   |             |   |             |
| Step Dimming                    | Available 20%/100% |   |             |   |             |
| Warranty**                      | 3 Years            |   |             |   |             |
| Lifetime                        | >100,000 Hour      |   |             |   |             |



Part Number: BWPLxx

## **Dimensions**

## BWPL20-1200 and BWPL40-1200





## **BWPL20EM-600**