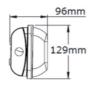

|   |             |   |             |
| CRI                             | ≥80                |   |             |   |             |
| Input Voltage                   | AC220-240V         |   |             |   |             |
| Frequency                       | 50/60Hz            |   |             |   |             |
| Motion Sensor                   | Available On/Off   |   |             |   |             |
| Step Dimming                    | Available 20%/100% |   |             |   |             |
| Warranty**                      | 3 Years            |   |             |   |             |
| Lifetime                        | >100,000 Hour      |   |             |   |             |



Part Number: BWPLxx

## **Dimensions**

## BWPL20-1200 and BWPL40-1200





## **BWPL20EM-600**