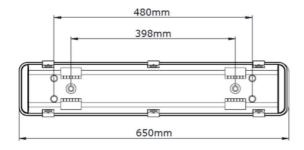

|   |             |   |             |
| CRI                             | ≥80                |   |             |   |             |
| Input Voltage                   | AC220-240V         |   |             |   |             |
| Frequency                       | 50/60Hz            |   |             |   |             |
| Motion Sensor                   | Available On/Off   |   |             |   |             |
| Step Dimming                    | Available 20%/100% |   |             |   |             |
| Warranty**                      | 3 Years            |   |             |   |             |
| Lifetime                        | >100,000 Hour      |   |             |   |             |



Part Number: BWPLxx

## **Dimensions**

## BWPL20-1200 and BWPL40-1200





## **BWPL20EM-600**