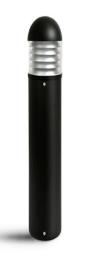

- Dome top LED IP65 bollard with louvered reflector.
- Integral driver with dimming & control options available
- Range includes flat top, conical reflector & 600mm high fittings.

Black, Grey

5.49kg

Colours

**Total Weight**