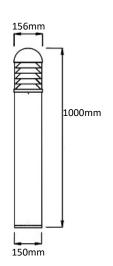

## Dimensions

| Part Number                                                     | BED15100-20W-DT              |
|-----------------------------------------------------------------|------------------------------|
| Delivered Lumens +/-5%                                          | 1165lm                       |
| Power                                                           | 20W                          |
| UGR                                                             | n/a                          |
| IP Rating                                                       | IP65                         |
| IK Rating                                                       | IK08                         |
| IC rating                                                       | n/a                          |
| Warranty                                                        | 3 Years                      |
|                                                                 |                              |
| LED Type                                                        | СОВ                          |
| ССТ                                                             | 3/4/6К                       |
| CRI                                                             | 80, 90                       |
| Beam Angle                                                      | n/a                          |
| Colour Stability (SDCM)                                         | 5 step Macadam Ellipse       |
| Led Rated Lifetime L70 @25°                                     | >50000hrs                    |
|                                                                 |                              |
| Driver                                                          | Integral                     |
| Mains Supply                                                    | 220-240V, 50/60Hz            |
| Driver output Voltage                                           | DC36V                        |
| Power Factor                                                    |                              |
|                                                                 | 0.09                         |
| LED Current (nominal)                                           | 0.09<br>500mA                |
|                                                                 |                              |
| LED Current (nominal)                                           | 500mA                        |
| LED Current (nominal)<br>Operating Temperature                  | 500mA                        |
| LED Current (nominal)                                           | 500mA<br>0-40°C              |
| LED Current (nominal)<br>Operating Temperature<br>Body Material | 500mA<br>0-40°C<br>Aluminium |