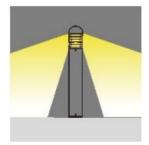

- Dome top LED IP65 bollard with louvered reflector.
- Integral driver with dimming & control options available
- Range includes flat top, conical reflector & 600mm high fittings.