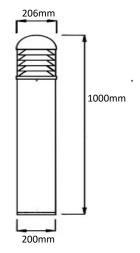

## Dimensions

| Part Number                 | BED20100-30W-DT        |
|-----------------------------|------------------------|
| Delivered Lumens +/-5%      | 1783lm                 |
| Power                       | 30W                    |
| UGR                         | n/a                    |
| IP Rating                   | IP65                   |
| IK Rating                   | IK08                   |
| IC rating                   | n/a                    |
| Warranty                    | 3 Years                |
|                             |                        |
| LED Type                    | СОВ                    |
| ССТ                         | 3/4/6К                 |
| CRI                         | 80, 90                 |
| Beam Angle                  | n/a                    |
| Colour Stability (SDCM)     | 5 step Macadam Ellipse |
| Led Rated Lifetime L70 @25° | >50000hrs              |
|                             |                        |
| Driver                      | Integral               |
| Mains Supply                | 220-240V, 50/60Hz      |
| Driver output Voltage       | DC36V                  |
| Power Factor                | 0.09                   |
| LED Current (nominal)       | 700mA                  |
| Operating Temperature       | 0-40°C                 |
|                             |                        |
| Body Material               | Aluminium              |
| Diffuser Material           | PMMA                   |