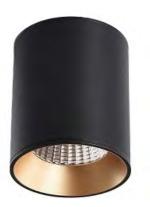

## EDEN OPEN FACE SM DOWNLIGHT SMED1520-OF-30W

- Open face IP65 surface mount downlight with deep faceted lens for visual comfort.
- Integral flicker free driver with dimming & control options available.
- Complete range of sizes & complementary wall mount fittings available.