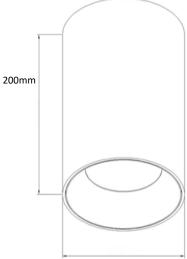

## Dimensions

| Part Number                 | SMED1520-OF-30W        |
|-----------------------------|------------------------|
| Delivered Lumens +/-5%      | 3508lm                 |
| Power                       | 30W                    |
| UGR                         | n/a                    |
| IP Rating                   | IP65                   |
| IK Rating                   | IK08                   |
| IC rating                   | n/a                    |
| Warranty                    | 3 Years                |
|                             |                        |
| LED Type                    | СОВ                    |
| ССТ                         | 3/4/6К                 |
| CRI                         | 80, 90                 |
| Beam Angle                  | 12°, 24°, 36° and 60°  |
| Colour Stability (SDCM)     | 5 step Macadam Ellipse |
| Led Rated Lifetime L70 @25° | >50000hrs              |
|                             |                        |
| Driver                      | Integral               |
| Mains Supply                | 220-240V, 50/60Hz      |
| Driver output Voltage       | DC36V                  |
| Power Factor                | 0.09                   |
| LED Current (nominal)       | 750mA                  |
| Operating Temperature       | 0-40°C                 |