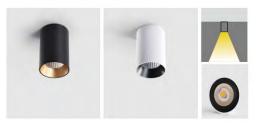

## EDEN OPEN FACE SM DOWNLIGHT SMED1520-OF-30W

- Open face IP65 surface mount downlight with deep faceted lens for visual comfort.
- Integral flicker free driver with dimming & control options available.
- Complete range of sizes & complementary wall mount fittings available.

| Body Material     | Aluminium           |
|-------------------|---------------------|
| Diffuser Material | 3mm toughened glass |
| Product Finish    | Powder coated       |
| Colours           | White, Black, Grey  |
| Total Weight      | 2.15kg              |