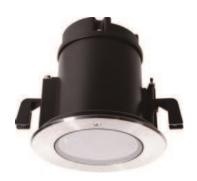

## EDEN RECESSED DOWNLIGHT DLED220-35W

- Robust IP65 COB down light with structural waterproof housing.
- Integral driver with dimming & control options available.
- 316 stainless steel front cover, screws & mounting spring.

| Body Material     | Aluminium       |
|-------------------|-----------------|
| Diffuser Material | Toughened Glass |
| Product Finish    | Powder coated   |
| Colours           | stainless steel |
| Total Weight      | 3.4kg           |