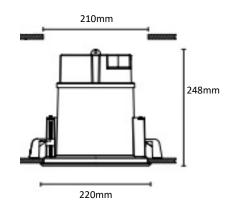

| 15°, 24°, 36° and 50°  |
| Colour Stability (SDCM)     | 3 step Macadam Ellipse |
| Led Rated Lifetime L70 @25° | >50000hrs              |
|                             |                        |

| Driver                | Integral          |
|-----------------------|-------------------|
| Mains Supply          | 220-240V, 50/60Hz |
| Driver output Voltage | DC30-40V          |
| Power Factor          | 0.09              |
| LED Current (nominal) | 580mA             |
| Operating Temperature | 0-40°C            |

| Body Material     | Aluminium       |
|-------------------|-----------------|
| Diffuser Material | Toughened Glass |
| Product Finish    | Powder coated   |
| Colours           | stainless steel |
| Total Weight      | 3.4kg           |

## **Dimensions**



Cutout 210mm

Detachable waterproof housing