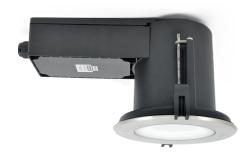

- Robust IP65 COB down light with structural waterproof housing.
- Integral driver with dimming & control options available.
- 316 stainless steel front cover, screws & mounting spring.

## **Product Information**

| Part Number            | DLED186-LP-20W |
|------------------------|----------------|
| Delivered Lumens +/-5% | 1687lm 3K      |
| Power                  | 20W            |
| UGR                    | n/a            |
| IP Rating              | IP65           |
| IK Rating              | IK08           |
| IC rating              | n/a            |
| Warranty               | 3 Years        |

| Body Material     | Aluminium       |
|-------------------|-----------------|
| Diffuser Material | Toughened Glass |
| Product Finish    | Powder coated   |
| Colours           | stainless steel |
| Total Weight      | 2.8kg           |