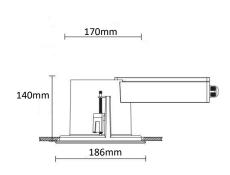

| 80                     |
| Beam Angle                  | 15°, 24°, 36° and 50°  |
| Colour Stability (SDCM)     | 3 step Macadam Ellipse |
| Led Rated Lifetime L70 @25° | >50000hrs              |

| Driver                | Integral          |
|-----------------------|-------------------|
| Mains Supply          | 220-240V, 50/60Hz |
| Driver output Voltage | DC30-40V          |
| Power Factor          | 0.09              |
| LED Current (nominal) | 500mA             |
| Operating Temperature | 0-40°C            |

| Body Material     | Aluminium       |
|-------------------|-----------------|
| Diffuser Material | Toughened Glass |
| Product Finish    | Powder coated   |
| Colours           | stainless steel |
| Total Weight      | 2.8kg           |

## **Dimensions**



Cutout 170mm

Detachable waterproof housing