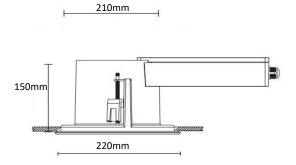

|                        |
| Driver                      | Integral               |
| Mains Supply                | 220-240V, 50/60Hz      |
| Driver output Voltage       | DC30-40V               |
| Power Factor                | 0.09                   |
| LED Current (nominal)       | 580mA                  |
| Operating Temperature       | 0-40°C                 |
|                             |                        |
| Body Material               | Aluminium              |
| Diffuser Material           | Toughened Glass        |
| Product Finish              | Powder coated          |
| Colours                     | stainless steel        |
| Total Weight                | 3.4kg                  |
| -                           | -                      |

## Dimensions



Cutout 210mm

Detachable waterproof housing