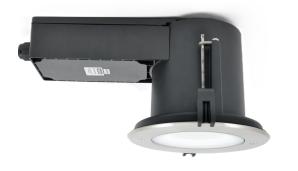

- Robust IP65 COB down light with structural waterproof housing.
- Integral driver with dimming & control options available.
- 316 stainless steel front cover, screws & mounting spring.

## **Product Information**

| Part Number                 | DLED220-LP-35W         |
|-----------------------------|------------------------|
| Delivered Lumens +/-5%      | 3102lm 3K              |
| Power                       | 35W                    |
| UGR                         | n/a                    |
| IP Rating                   | IP65                   |
| IK Rating                   | IK08                   |
| IC rating                   | n/a                    |
| Warranty                    | 3 Years                |
|                             |                        |
| LED Type                    | СОВ                    |
| ССТ                         | 2.7/3/4/5K             |
| CRI                         | 80                     |
| Beam Angle                  | 15°, 24°, 36° and 50°  |
| Colour Stability (SDCM)     | 3 step Macadam Ellipse |
| Led Rated Lifetime L70 @25° | >50000hrs              |
|                             |                        |
| Driver                      | Integral               |
| Mains Supply                | 220-240V, 50/60Hz      |
| Driver output Voltage       | DC30-40V               |
| Power Factor                | 0.09                   |
| LED Current (nominal)       | 580mA                  |
| Operating Temperature       | 0-40°C                 |
|                             |                        |
| Body Material               | Aluminium              |
| Diffuser Material           | Toughened Glass        |
| Product Finish              | Powder coated          |
| Colours                     | stainless steel        |
| Total Weight                | 3.4kg                  |
| -                           | -                      |