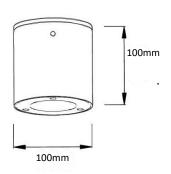

|                        |
| Driver                      | Integral               |
| Mains Supply                | 220-240V, 50/60Hz      |
| Driver output Voltage       | DC36V                  |
| Power Factor                | 0.09                   |
| LED Current (nominal)       | 250mA                  |
| Operating Temperature       | 0-40°C                 |
|                             |                        |
| Body Material               | Aluminium              |
| Diffuser Material           | 8mm toughened glass    |
| Product Finish              | Powder coated          |
| Colours                     | White, Black, Grey     |
| Total Weight                | 0.90kg                 |
|                             |                        |

## **Dimensions**