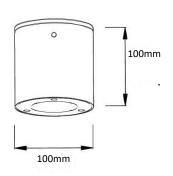

25° | >50000hrs              |
|                             |                        |
| Driver                      | Integral               |
| Mains Supply                | 220-240V, 50/60Hz      |
| Driver output Voltage       | DC36V                  |
| Power Factor                | 0.09                   |
| LED Current (nominal)       | 150mA                  |
| Operating Temperature       | 0-40°C                 |
|                             |                        |
| Body Material               | Aluminium              |
| Diffuser Material           | 8mm toughened glass    |
| Product Finish              | Powder coated          |
| Colours                     | White, Black, Grey     |
|                             |                        |

0.90kg

## **Dimensions**





**Total Weight**