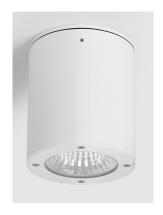

- Robust IP65 surface mount down light with 8mm toughened glass lens.
- Integral flicker free driver with dimming & control options available.
- Complete range of sizes & complementary wall mount fittings available.