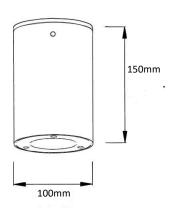

|                        |
| Driver                      | Integral               |
| Mains Supply                | 220-240V, 50/60Hz      |
| Driver output Voltage       | DC36V                  |
| Power Factor                | 0.09                   |
| LED Current (nominal)       | 150mA                  |
| Operating Temperature       | 0-40°C                 |
|                             |                        |
| Body Material               | Aluminium              |
| Diffuser Material           | 8mm toughened glass    |
| Product Finish              | Powder coated          |
| Colours                     | White, Black, Grey     |
| Total Weight                | 0.96kg                 |
|                             |                        |

## **Dimensions**