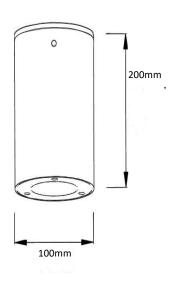

|                        |
| Driver                      | Integral               |
| Mains Supply                | 220-240V, 50/60Hz      |
| Driver output Voltage       | DC36V                  |
| Power Factor                | 0.09                   |
| LED Current (nominal)       | 250mA                  |
| Operating Temperature       | 0-40°C                 |
|                             |                        |
| Body Material               | Aluminium              |
| Diffuser Material           | 8mm toughened glass    |
| Product Finish              | Powder coated          |
| Colours                     | White, Black, Grey     |
| Total Weight                | 1.07kg                 |
|                             | -                      |

## **Dimensions**