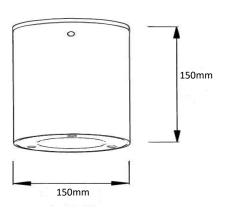

|                        |
| Driver                      | Integral               |
| Mains Supply                | 220-240V, 50/60Hz      |
| Driver output Voltage       | DC36V                  |
| Power Factor                | 0.09                   |
| LED Current (nominal)       | 350mA                  |
| Operating Temperature       | 0-40°C                 |
|                             |                        |
| Body Material               | Aluminium              |
| Diffuser Material           | 8mm toughened glass    |
| Product Finish              | Powder coated          |
| Colours                     | White, Black, Grey     |
| Total Weight                | 2kg                    |
|                             |                        |

## **Dimensions**