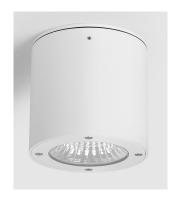

- Robust IP65 surface mount down light with 8mm toughened glass lens.
- Integral flicker free driver with dimming & control options available.
- Complete range of sizes & complementary wall mount fittings available.

## **Product Information**

| Part Number                 | SMED1515-15W           |
|-----------------------------|------------------------|
| Delivered Lumens +/-5%      | 1556lm                 |
| Power                       | 15W                    |
| UGR                         | n/a                    |
| IP Rating                   | IP65                   |
| IK Rating                   | IK08                   |
| IC rating                   | n/a                    |
| Warranty                    | 3 Years                |
|                             |                        |
| LED Type                    | СОВ                    |
| ССТ                         | 3/4/6K                 |
| CRI                         | 80, 90                 |
| Beam Angle                  | 12°, 24°, 36° and 60°  |
| Colour Stability (SDCM)     | 5 step Macadam Ellipse |
| Led Rated Lifetime L70 @25° | >50000hrs              |
|                             |                        |
| Driver                      | Integral               |
| Mains Supply                | 220-240V, 50/60Hz      |
| Driver output Voltage       | DC36V                  |
| Power Factor                | 0.09                   |
| LED Current (nominal)       | 350mA                  |
| Operating Temperature       | 0-40°C                 |
|                             |                        |
| Body Material               | Aluminium              |
| Diffuser Material           | 8mm toughened glass    |
| Product Finish              | Powder coated          |
| Colours                     | White, Black, Grey     |
| Total Weight                | 2kg                    |
|                             |                        |