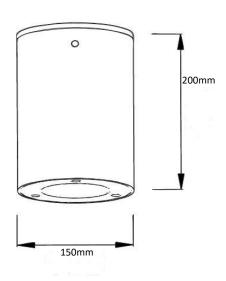

ctor                        | 0.09                                 |
| LED Current (nominal)               | 350mA                                |
| Operating Temperature               | 0-40°C                               |
|                                     |                                      |
|                                     |                                      |
| Body Material                       | Aluminium                            |
| Body Material Diffuser Material     | Aluminium 8mm toughened glass        |
|                                     |                                      |
| Diffuser Material                   | 8mm toughened glass                  |
| Diffuser Material<br>Product Finish | 8mm toughened glass<br>Powder coated |

## **Dimensions**