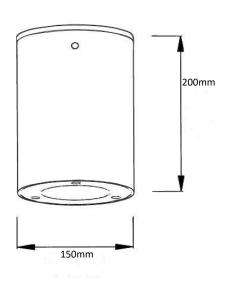

## **Dimensions**

## **Part Number** SMED1520-20W Delivered Lumens +/-5% 2039lm Power 20W UGR n/a **IP Rating IP65 IK08 IK Rating** IC rating n/a 3 Years Warranty **LED Type** COB **CCT** 3/4/6K CRI 80,90 **Beam Angle** 12°, 24°, 36° and 60° Colour Stability (SDCM) 5 step Macadam Ellipse Led Rated Lifetime L70 @25° >50000hrs **Driver** Integral **Mains Supply** 220-240V, 50/60Hz **Driver output Voltage** DC36V **Power Factor** 0.09 LED Current (nominal) 500mA **Operating Temperature** 0-40°C **Body Material** Aluminium **Diffuser Material** 8mm toughened glass **Product Finish** Powder coated Colours White, Black, Grey **Total Weight** 2.26kg