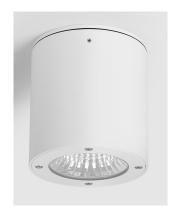

- Robust IP65 surface mount down light with 8mm toughened glass lens.
- Integral flicker free driver with dimming & control options available.
- Complete range of sizes & complementary wall mount fittings available.

## **Part Number** SMED1520-20W Delivered Lumens +/-5% 2039lm Power 20W UGR n/a **IP Rating IP65 IK08 IK Rating** IC rating n/a 3 Years Warranty **LED Type** COB **CCT** 3/4/6K CRI 80,90 **Beam Angle** 12°, 24°, 36° and 60° Colour Stability (SDCM) 5 step Macadam Ellipse Led Rated Lifetime L70 @25° >50000hrs **Driver** Integral **Mains Supply** 220-240V, 50/60Hz **Driver output Voltage** DC36V **Power Factor** 0.09 LED Current (nominal) 500mA **Operating Temperature** 0-40°C **Body Material** Aluminium **Diffuser Material** 8mm toughened glass **Product Finish** Powder coated Colours White, Black, Grey **Total Weight** 2.26kg