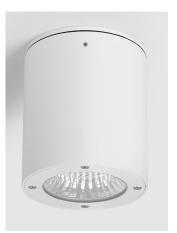

## EDEN ROUND SM DOWNLIGHT SMED2030-60W

- Robust IP65 surface mount down light with 8mm toughened glass lens.
- Integral flicker free driver with dimming & control options available.
- Complete range of sizes & complementary wall mount fittings available.

| Body Material     | Aluminium           |
|-------------------|---------------------|
| Diffuser Material | 8mm toughened glass |
| Product Finish    | Powder coated       |
| Colours           | White, Black, Grey  |
| Total Weight      | 4.03kg              |