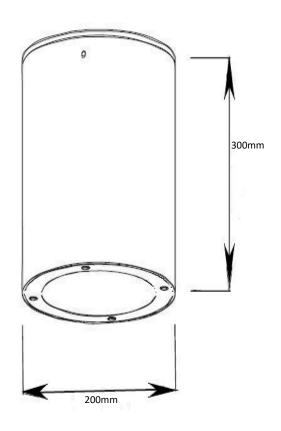

## Dimensions

| SMED2030-60W           |
|------------------------|
| 6263lm                 |
| 60W                    |
| n/a                    |
| IP65                   |
| IK08                   |
| n/a                    |
| 3 Years                |
|                        |
| СОВ                    |
| 3/4/6К                 |
| 80, 90                 |
| 12°, 24°, 36° and 60°  |
| 5 step Macadam Ellipse |
| >50000hrs              |
|                        |
| Integral               |
| 220-240V, 50/60Hz      |
| DC36V                  |
| 0.09                   |
| 1650mA                 |
|                        |

| Body Material     | Aluminium           |
|-------------------|---------------------|
| Diffuser Material | 8mm toughened glass |
| Product Finish    | Powder coated       |
| Colours           | White, Black, Grey  |
| Total Weight      | 4.03kg              |