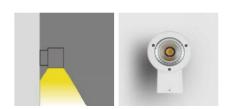

- Robust IP65 surface mount wall light with 8mm toughened glass lens.
- Integral flicker free driver with dimming & control options available.
- Complete range of sizes & matching up/down version available.