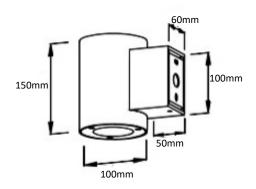

| Integral               |
| Mains Supply                | 220-240V, 50/60Hz      |
| Driver output Voltage       | DC36V                  |
| Power Factor                | 0.09                   |
| LED Current (nominal)       | 150mA                  |
| Operating Temperature       | 0-40°C                 |
| Operating reinperature      | 0-40 C                 |
|                             |                        |
| Body Material               | Aluminium              |
| Diffuser Material           | 8mm toughened glass    |
| Product Finish              | Powder coated          |
| Colours                     | White, Black, Grey     |
| Total Weight                | 1.55kg                 |
|                             |                        |

## **Dimensions**