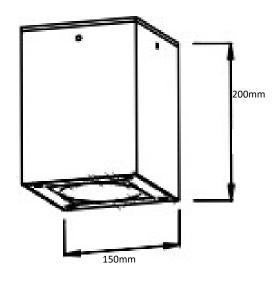

|
| Operating Temperature               | 0-40°C                                            |
|                                     | 0-40 C                                            |
|                                     | 0-40 C                                            |
| Dady Matarial                       |                                                   |
| Body Material                       | Aluminium                                         |
| Diffuser Material                   | Aluminium<br>8mm toughened glass                  |
| Diffuser Material<br>Product Finish | Aluminium<br>8mm toughened glass<br>Powder coated |
| Diffuser Material                   | Aluminium<br>8mm toughened glass                  |

## **Dimensions**