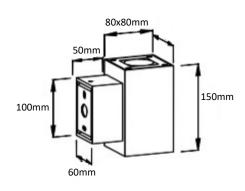

|                        |
| Driver                      | Integral               |
| Mains Supply                | 220-240V, 50/60Hz      |
| Driver output Voltage       | DC36V                  |
| Power Factor                | 0.09                   |
| LED Current (nominal)       | 350mA                  |
| Operating Temperature       | 0-40°C                 |
|                             |                        |
| Body Material               | Aluminium              |
| Diffuser Material           | 8mm toughened glass    |
| Product Finish              | Powder coated          |
| Colours                     | White, Black, Grey     |
| Total Weight                | 1.16kg                 |
|                             |                        |

## **Dimensions**