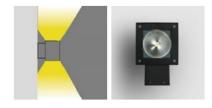

- Robust IP65 surface mount up/down wall light with 8mm toughened glass lens.
- Integral flicker free driver with dimming & control options available.
- Complete range of sizes & complementary surface mount down lights available.