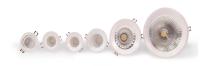

- Compact low glare COB down light.
- Remote flicker free driver with dimming & control options available.
- Several sizes in range, IP65 & adjustable versions available.

## **Dimensions**

Cutout 140mm

Variety of sizes, fixed or adjustable & IP65 options

**Total Weight**