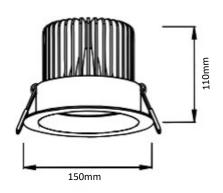

## **Dimensions**

Cutout 140mm

Variety of sizes, fixed or adjustable & IP65 options

**Total Weight**