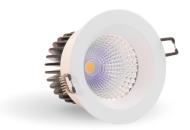

- Compact low glare COB down light.
- Remote flicker free driver with dimming & control options available.
- Several sizes in range, IP65 & adjustable versions available.

## **Product Information**

| Part Number                 | DLE150-20W             |
|-----------------------------|------------------------|
| Delivered Lumens +/-5%      | 2335lm                 |
| Power                       | 20W                    |
| UGR                         | <19                    |
| IP Rating                   | IP20                   |
| IK Rating                   | n/a                    |
| IC rating                   | n/a                    |
| Warranty                    | 3 Years                |
|                             |                        |
| LED Type                    | СОВ                    |
| CCT                         | 3/4/6K CCT             |
| CRI                         | 80, 90                 |
| Beam Angle                  | 12°, 24°, 36° and 60°  |
| Colour Stability (SDCM)     | 5 step Macadam Ellipse |
| Led Rated Lifetime L70 @25° | >50000hrs              |
|                             |                        |
| Driver                      | Remote                 |
| Mains Supply                | 220-240V, 50/60Hz      |
| Driver output Voltage       | DC36V                  |
| Power Factor                | 0.09                   |
| LED Current (nominal)       | 500mA                  |
| Operating Temperature       | 0-40°C                 |
|                             |                        |
| Body Material               | Aluminium              |
| Diffuser Material           | 3mm toughened glass    |
| Product Finish              | Powder coated          |
| Colours                     | White, Black           |