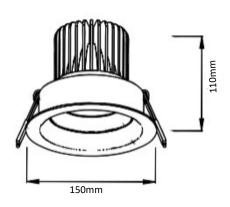

## **Dimensions**

Cutout 140mm

Variety of sizes, fixed or adjustable & IP65 options