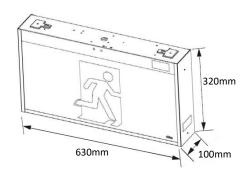

|
| Charging Method Battery Voltage (V) / Capacity (Ah)                                                        | Regulated variable rate LiFePO4 3.6V 2.5Ah                                    |
| Charging Method Battery Voltage (V) / Capacity (Ah) Operating Temperature                                  | Regulated variable rate LiFePO4 3.6V 2.5Ah 0-40°C                             |
| Charging Method Battery Voltage (V) / Capacity (Ah) Operating Temperature  Body Material                   | Regulated variable rate LiFePO4 3.6V 2.5Ah 0-40°C  Steel powdercoated         |
| Charging Method Battery Voltage (V) / Capacity (Ah) Operating Temperature  Body Material Diffuser Material | Regulated variable rate LiFePO4 3.6V 2.5Ah 0-40°C  Steel powdercoated Acrylic |

## **Dimensions**



## Complete set of decals