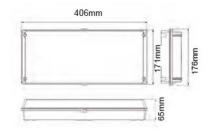

## Dimensions

| Part Number                 | EXJ40M-WM-REM           |
|-----------------------------|-------------------------|
| Viewing Distance            | 40M                     |
| Power Consumption           | 7.5W                    |
| Operating Mode              | Maintained              |
| Rated Duration              | 3 hours                 |
| IP Rating                   | IP65                    |
| Warranty                    | 3 Years inc battery     |
| LED Type                    | SMD 50000hrs            |
|                             |                         |
| Mains Supply                | 220-240V, 50/60Hz       |
| Charging Method             | Regulated variable rate |
| Battery                     | LiFePO4                 |
| Voltage (V) / Capacity (Ah) | 3.6V 2.5Ah              |
| Operating Temperature       | 0-40°C                  |
|                             |                         |
| Body Material               | Polycarbonate           |
| Diffuser Material           | Acrylic                 |
| Colour                      | White                   |
| Total Weight                | 4kg                     |