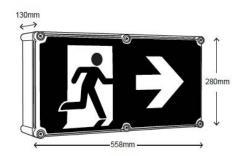

## Dimensions

| Part Number                 | EXJ40M-WM-REM           |
|-----------------------------|-------------------------|
| Viewing Distance            | 40M                     |
| Power Consumption           | 7.5W                    |
| Operating Mode              | Maintained              |
| Rated Duration              | 3 hours                 |
| IP Rating                   | IP65                    |
| Warranty                    | 3 Years inc battery     |
| LED Type                    | SMD 50000hrs            |
|                             |                         |
| Mains Supply                | 220-240V, 50/60Hz       |
| Charging Method             | Regulated variable rate |
| Battery                     | LiFePO4                 |
| Voltage (V) / Capacity (Ah) | 3.6V 2.5Ah              |
| Operating Temperature       | 0-40°C                  |
|                             |                         |
| Body Material               | Polycarbonate           |
| Diffuser Material           | Acrylic                 |
| Colour                      | White                   |
| Total Weight                | 4kg                     |