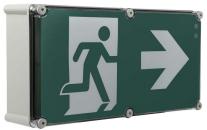

## JUMBO COOL ROOM FREEZER IP65 40M EXIT EXJWP40M-WM-REM

- Jumbo IP65 exit 40m viewing distance with remote control gear.
- LiFePO4 battery with 3 year warranty.
- Suitable for cool room & freezer applications.