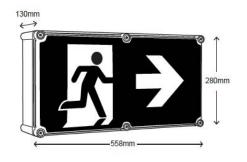

| IP65                    |
| Warranty                    | 3 Years inc battery     |
| LED Type                    | SMD 50000hrs            |
|                             |                         |
| Mains Supply                | 220-240V, 50/60Hz       |
| Charging Method             | Regulated variable rate |
| Battery                     | LiFePO4                 |
| Voltage (V) / Capacity (Ah) | 3.6V 2.5Ah              |
| Operating Temperature       | 0-40°C                  |
|                             |                         |
| Body Material               | Polycarbonate           |
| Diffuser Material           | Acrylic                 |
| Colour                      | White                   |
| Total Weight                | 4kg                     |

## Dimensions