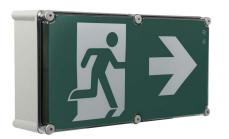

- Jumbo IP65 exit with 40m viewing distance.
- LiFePO4 battery with 3 year warranty.
- Single sided wall mount, can be suspended.

## **Product Information**

| Part Number                 | EXJWP40M-WM             |
|-----------------------------|-------------------------|
| Viewing Distance            | 40M                     |
| Power Consumption           | 7.5W                    |
| Operating Mode              | Maintained              |
| Rated Duration              | 3 hours                 |
| IP Rating                   | IP65                    |
| Warranty                    | 3 Years inc battery     |
| LED Type                    | SMD 50000hrs            |
|                             |                         |
| Mains Supply                | 220-240V, 50/60Hz       |
| Charging Method             | Regulated variable rate |
| Battery                     | LiFePO4                 |
| Voltage (V) / Capacity (Ah) | 3.6V 2.5Ah              |
| Operating Temperature       | 0-40°C                  |
|                             |                         |
| Body Material               | Polycarbonate           |
| Diffuser Material           | Acrylic                 |
| Colour                      | White                   |
| Total Weight                | 4kg                     |