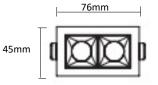

## Dimensions

Cutout 68x37mm

Quality s'steel spring clips for seamless installation

**Total Weight** 