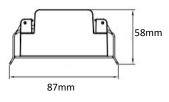

## Dimensions

Cutout 68x37mm

Quality s'steel spring clips for seamless installation

**Total Weight** 