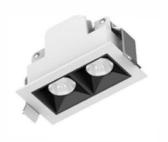

## MULTI CELL DOWNLIGHT DLMC45-2-6W

- Low glare, high lumen efficiency down light.
- Remote flicker free driver with dimming & control options available.
- Range of sizes & configurations available in product family.