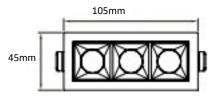

## Dimensions

Cutout 97x37mm

Quality s'steel spring clips for seamless installation

**Total Weight**