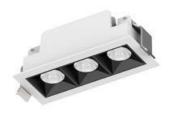

- Low glare, high lumen efficiency down light.
- Remote flicker free driver with dimming & control options available.
- Range of sizes & configurations available in product family.

## **Product Information**

| Part Number                 | DLMC45-3-9W            |
|-----------------------------|------------------------|
| Delivered Lumens +/-5%      | 600lm                  |
| Power                       | 9W                     |
| UGR                         | <19                    |
| IP Rating                   | IP20                   |
| IK Rating                   | IK06                   |
| IC rating                   | n/a                    |
| Warranty                    | 3 Years                |
|                             |                        |
| LED Type                    | SMD                    |
| ССТ                         | 2.7/3/4К               |
| CRI                         | 90                     |
| Beam Angle                  | 15° and 36°            |
| Colour Stability (SDCM)     | 6 step Macadam Ellipse |
| Led Rated Lifetime L70 @25° | >50000hrs              |
|                             |                        |
| Driver                      | Remote                 |
| Mains Supply                | 220-240V, 50/60Hz      |
| Driver output Voltage       | DC8-14V                |
| Power Factor                | 0.09                   |
| LED Current (nominal)       | 46mA                   |
| Operating Temperature       | 0-40°C                 |
|                             |                        |
| Body Material               | Aluminium              |
| Diffuser Material           | Polycarbonate          |
| Product Finish              | Powder coated          |
| Colours                     | White, Black           |
|                             |                        |