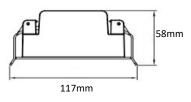

## Dimensions

Cutout 97x37mm

Quality s'steel spring clips for seamless installation

**Total Weight**