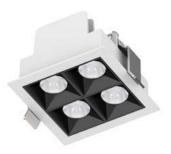

- Low glare, high lumen efficiency down light.
- Remote flicker free driver with dimming & control options available.
- Range of sizes & configurations available in product family.

## **Product Information**

**Part Number** 

**Total Weight** 

| raitivuilibei               | DLIVIC43-4-11VV        |
|-----------------------------|------------------------|
| Delivered Lumens +/-5%      | 710lm                  |
| Power                       | 11W                    |
| UGR                         | <19                    |
| IP Rating                   | IP20                   |
| IK Rating                   | IK06                   |
| IC rating                   | n/a                    |
| Warranty                    | 3 Years                |
| LED Type                    | SMD                    |
| ССТ                         | 2.7/3/4K               |
| CRI                         | 90                     |
| Beam Angle                  | 15° and 36°            |
| Colour Stability (SDCM)     | 6 step Macadam Ellipse |
| Led Rated Lifetime L70 @25° | >50000hrs              |
|                             |                        |
| Driver                      | Remote                 |
| Mains Supply                | 220-240V, 50/60Hz      |
| Driver output Voltage       | DC8-14V                |
| Power Factor                | 0.09                   |
| LED Current (nominal)       | 56mA                   |
| Operating Temperature       | 0-40°C                 |
|                             |                        |
| Body Material               | Aluminium              |
| Diffuser Material           | Polycarbonate          |
| Product Finish              | Powder coated          |
| Colours                     | White, Black           |
|                             |                        |