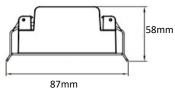

## **Dimensions**

Cutout 67x67mm

Quality s'steel spring clips for seamless installation