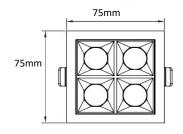

## **Dimensions**

Cutout 67x67mm

Quality s'steel spring clips for seamless installation